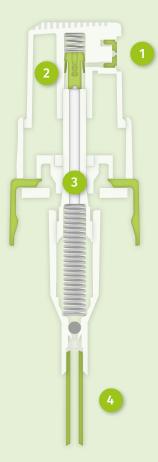

#### Your needs, our technology

- The nozzle creates the required spray pattern
- 2 **The valve protects** the content by preventing backflow of the product
  - The closure is available for different types of bottles
- **The dip tube** will be adapted to the container