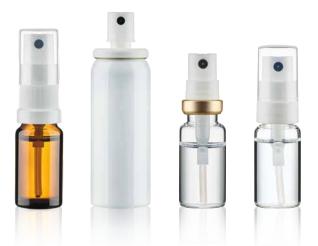

## Adaptable for OTC, Rx and generics

- · Dosages available: 45 to 200 mg
- · Customized dosage possible
- Compatible with 10, 15, 20, 30 and 50 ml plastic, tubular or molding glass bottles
- $\cdot$  Suitable for diverse formulas and viscosities
- Adjustable spray pattern for individual requirements

## Precise metered dose horizontal pumps

Our topical pumps for dermal application are suitable for a variety of medical and cosmetic treatments. Innovative technologies such as upside-down and airless keep the focus on user benefit.

Thanks to our modular pump system and a variety of nozzles we can individually adjust the dosage and spray performance. As a result, solutions for a wide range of product characteristics, e.g. high viscosity formulations or suspensions, can be covered.